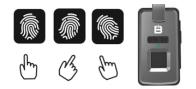

## Step 2: Activation process of main fingerprint (Administrator Fingerprint).

Close the zipper. Press and hold the <u>main</u> fingerprint you will use with the BESTON product (called administrator fingerprint) until the • blue light turns on continuously (see picture):

Once the blue light is turned on permantently, include the same fingerprint repeatedly, each time at a slightly different angle as many times as necessary (usually between 10 and 20 times) until the light turns • green for two seconds. The main fingerprint (administrator fingerprint) is now activated and you can start using the BESTON product with that fingerprint only.

### Step 3: Activation of additional prints (up to 10 prints).

Close the zipper. Press and hold (5-7 seconds) with the main fingerprint (administrator fingerprint) until the light flashes  $\bullet \bullet \bullet \bullet$  blue and red.

Include the main fingerprint (administrator fingerprint) again until the light stays permanently • blue.

Once the blue light is on permanently, insert the <u>new</u> fingerprint you want to include repeatedly, each time at a slightly different angle as many times as necessary (usually between 10 and 20 times) until the light turns into color • green for two seconds. The additional fingerprint is now activated and can be used to open the BESTON product.